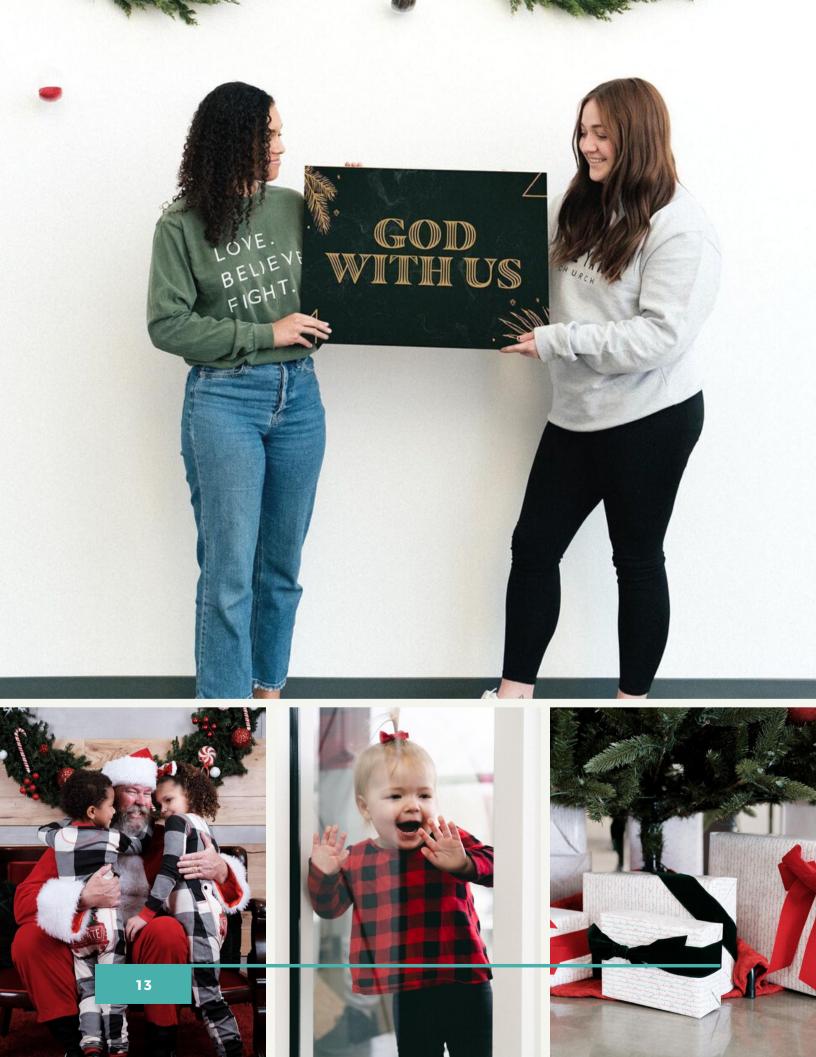

#### CHRISTMAS

**3,396** CHRISTMAS EVE ATTENDEES

**1,080** PEOPLE SERVED HOLIDAY MEALS

740 DRIVE-IN MOVIE CARS

**250** SANTA PHOTOS